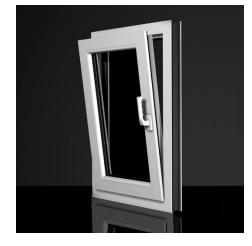

# 1650 Double-Hung Window

Our 1650 replacement double-hung window features superior styling, handcrafted quality, and long-term performance. Aesthetically beveled sashes and eight exterior color options complement energy-efficient design options such as insulated dual-pane glass and heavy-duty weatherstripping to help set our 1650 double-hung replacement windows apart. These advanced engineering and aesthetic details that go into every 1650 double-hung make it the ideal replacement window for any remodeling or renovation project.

#### **FEATURES & BENEFITS**

- Welded, heavy-duty vinyl construction is low maintenance and yields a high structural performance
- 2 Multi-chamber frame with optional high-density foam provides an effective insulating barrier to keep interior temperatures comfortable year-round
- 3 Interlocking sash helps to reduce air infiltration
- Warm-edge spacer system maximizes energy efficiency and improves seal performance of insulated glass units
- 5 True sloping sill optimizes water drainage and eliminates unsightly weep holes
- <sup>6</sup> Ergonomic full-length lift rails on both sash allow for ease of operation.
- 7 Mortised recessed cam locks create a strong, safe seal without interrupting sight lines.
- Push-button vent stops keep the window secure even when partially opened, providing ventilation without sacrificing safety and security.
- Balance channel covers create a clean, polished look.
- Inverted-coil balances with detent clip prevent sash from drifting while providing smoother operation and lower operating force
- 11 Latching half screen featuring Clarity<sup>®</sup> mesh lets air in while keeping pests out, resulting in unobstructed views.