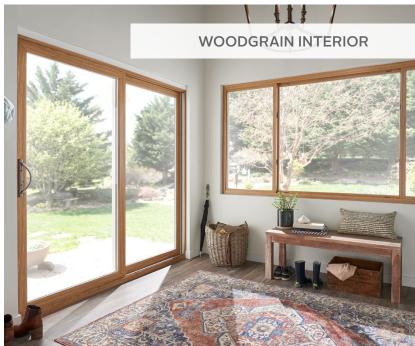

## **CUSTOMIZABLE OPTIONS**

Homeowners and designers can express their unique sense of style and enhance curb appeal thanks to numerous aesthetic choices like woodgrain laminates, blinds-between-the-glass, and a variety of colors—including the very popular black interior. Our advanced color technologies allow for an ideal combination of the energy-efficient, low-maintenance benefit of vinyl products with traditional style options, which were previously only achievable with wood or aluminum materials.

#### **COLOR OPTIONS**

We offer a wide variety of color options to complement the interior or exterior style of your home. Classic extruded vinyl colors are enhanced by expertly applied interior woodgrains and rich-hued exterior finishes. The high-performance coatings provide low-maintenance, durable color while combining the look of wood-crafted windows with the energy-efficiency of vinyl.