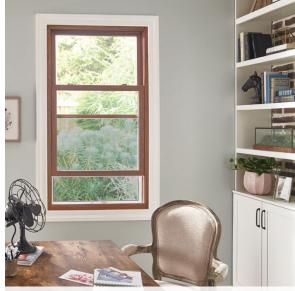

# 1650 Double-Hung Window

Our 1650 replacement double-hung window features superior styling, handcrafted quality, and long-term performance. Aesthetically beveled sashes and eight exterior color options complement energy-efficient design options such as insulated dual-pane glass and heavy-duty weatherstripping to help set our 1650 double-hung replacement windows apart. These advanced engineering and aesthetic details that go into every 1650 double-hung make it the ideal replacement window for any remodeling or renovation project.

#### **FEATURES & BENEFITS**

- Welded, heavy-duty vinyl construction is low maintenance and yields a high structural performance
- 2 Multi-chamber frame with optional high-density foam provides an effective insulating barrier to keep interior temperatures comfortable year-round
- 3 Interlocking sash helps to reduce air infiltration
- Warm-edge spacer system maximizes energy efficiency and improves seal performance of insulated glass units
- 5 True sloping sill optimizes water drainage and eliminates unsightly weep holes
- <sup>6</sup> Ergonomic full-length lift rails on both sash allow for ease of operation.
- 7 Mortised recessed cam locks create a strong, safe seal without interrupting sight lines.
- Push-button vent stops keep the window secure even when partially opened, providing ventilation without sacrificing safety and security.
- Balance channel covers create a clean, polished look.
- Inverted-coil balances with detent clip prevent sash from drifting while providing smoother operation and lower operating force
- 11 Latching half screen featuring Clarity<sup>®</sup> mesh lets air in while keeping pests out, resulting in unobstructed views.