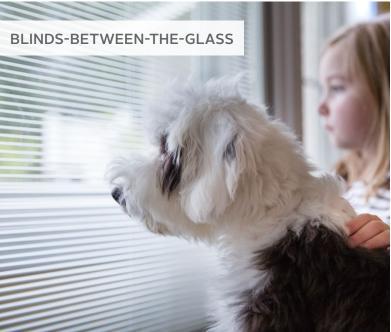

## **CUSTOMIZABLE OPTIONS**

Homeowners and designers can express their unique sense of style and enhance curb appeal thanks to numerous aesthetic choices like woodgrain laminates, blinds-between-the-glass, and a variety of colors—including the very popular black interior. Our advanced color technologies allow for an ideal combination of the energy-efficient, low-maintenance benefit of vinyl products with traditional style options, which were previously only achievable with wood or aluminum materials.