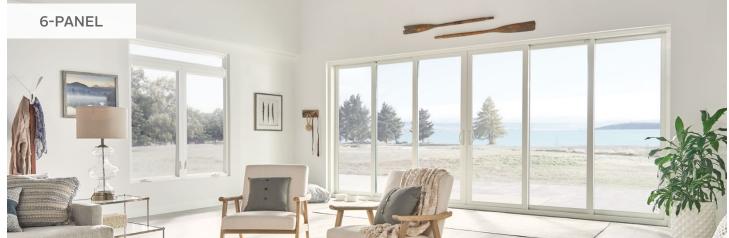

## **Complementary Sliding Glass Door**

### Best-in-class features:

- Saddle sill with heavy-duty dual rollers provides for easy operation
- Beveled exterior edge adds style and curb appeal to an already sleek design
- Interlock at meeting rail helps reduce air infiltration
- Dual tandem nylon wheels
- Raised rail to protect wheels from debris
- Sturdy, all-aluminum track

The 1615 sliding glass door is the ideal solution to help bring the outside in for any home remodeling or renovation project. Additional options such as blinds-between-the-glass and multiple interior and exterior color and hardware options allow you to customize the door to complement your unique sense of style.