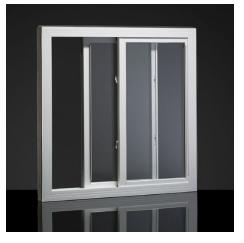

d-coil balances with detent clip prevent sash from drifting while providing smoother operation and lower operating force
- 11 Latching half screen featuring Clarity<sup>®</sup> mesh lets air in while keeping pests out, resulting in unobstructed views.





### **Complementary Windows**

Select from our comprehensive product series to choose the right window for each space in your home. Choose between double-hung, double-slider, casement, awning, tilt/turn, basement, picture, architectural shape, and bay and bow windows as well as a sliding-glass door. Featuring a precision-welded, multichambered vinyl frame and sash with multi-pane insulated glass, our products enhance energy efficiency and help keep your home comfortable year round.



1665 AWNING

1675 CASEMENT

#### 1685 DOUBLE-SLIDER



PICTURE WINDOW



#### TILT/TURN





## **Complementary Sliding Glass Door**

### Best-in-class features:

- Saddle sill with heavy-duty dual rollers provides for easy operation
- Beveled exterior edge adds style and curb appeal to an already sleek design
- Interlock at meeting rail helps reduce air infiltration
- Dual tandem nylon wheels
- Raised rail to protect wheels from debris
- Sturdy, all-aluminum track

The 1615 sliding glass door is the ideal solution to help bring the outside in for any home remodeling or renovation project. Additional options such as blinds-between-the-glass and multiple interior and exterior color and hardware options allow you to customize the door to complement your unique sense of style.

# Effortlessly blend interior and exterior spaces









# **DECO