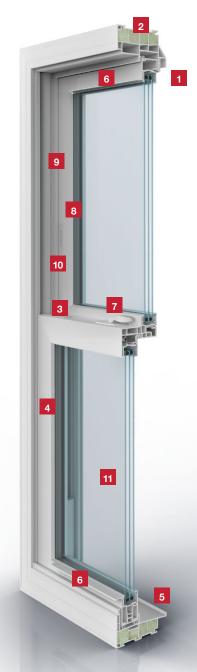

#### **FEATURES & BENEFITS**

- Welded, heavy-duty vinyl construction is low maintenance and yields a high structural performance
- 2 Multi-chamber frame with optional high-density foam provides an effective insulating barrier to keep interior temperatures comfortable year-round
- 3 Interlocking sash helps to reduce air infiltration
- Warm-edge spacer system maximizes energy efficiency and improves seal performance of insulated glass units
- 5 True sloping sill optimizes water drainage and eliminates unsightly weep holes
- <sup>6</sup> Ergonomic full-length lift rails on both sash allow for ease of operation.
- 7 Mortised recessed cam locks create a strong, safe seal without interrupting sight lines.
- Push-button vent stops keep the window secure even when partially opened, providing ventilation without sacrificing safety and security.
- Balance channel covers create a clean, polished look.
- Inverted-coil balances with detent clip prevent sash from drifting while providing smoother operation and lower operating force
- 11 Latching half screen featuring Clarity<sup>®</sup> mesh lets air in while keeping pests out, resulting in unobstructed views.