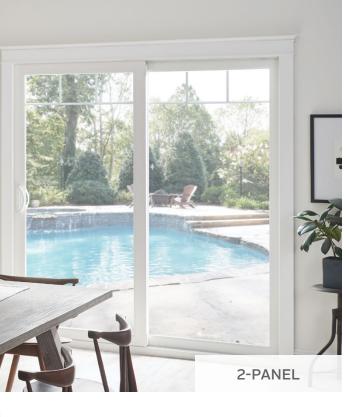

## **Complementary Sliding Glass Door**

### Best-in-class features:

- Saddle sill with heavy-duty dual rollers provides for easy operation
- Beveled exterior edge adds style and curb appeal to an already sleek design
- Interlock at meeting rail helps reduce air infiltration
- Dual tandem nylon wheels
- Raised rail to protect wheels from debris
- Sturdy, all-aluminum track

The 1615 sliding glass door is the ideal solution to help bring the outside in for any home remodeling or renovation project. Additional options such as blinds-between-the-glass and multiple interior and exterior color and hardware options allow you to customize the door to complement your unique sense of style.