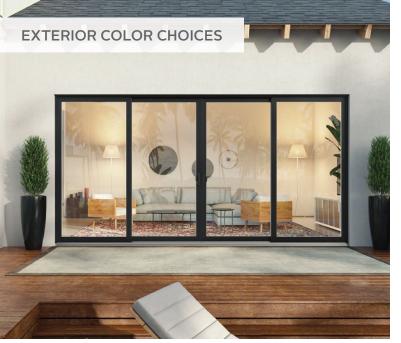

## **CUSTOMIZABLE OPTIONS**

Homeowners and designers can express their unique sense of style and enhance curb appeal thanks to numerous aesthetic choices like woodgrain laminates, blinds-between-the-glass, and a variety of colors—including the very popular black interior. Our advanced color technologies allow for an ideal combination of the energy-efficient, low-maintenance benefit of vinyl products with traditional style options, which were previously only achievable with wood or aluminum materials.

#### **COLOR OPTIONS**

We offer a wide variety of color options to complement the interior or exterior style of your home. Classic extruded vinyl colors are enhanced by expertly applied interior woodgrains and rich-hued exterior finishes. The high-performance coatings provide low-maintenance, durable color while combining the look of wood-crafted windows with the energy-efficiency of vinyl.