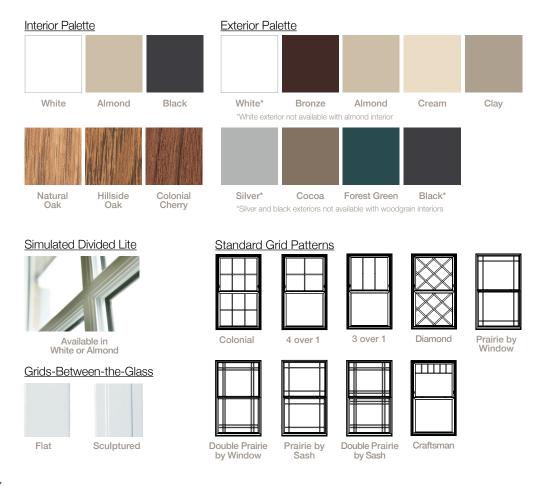

#### **COLOR OPTIONS**

We offer a wide variety of color options to complement the interior or exterior style of your home. Classic extruded vinyl colors are enhanced by expertly applied interior woodgrains and rich-hued exterior finishes. The high-performance coatings provide low-maintenance, durable color while combining the look of wood-crafted windows with the energy-efficiency of vinyl.

#### **GRID OPTIONS**

From simulated divided lite grids, which convey a historical look, to grids-between-the-glass, which allow for easy cleaning, our variety of grid options has something for everyone. Grids are available in numerous colors, sizes and patterns to help achieve your desired aesthetic.