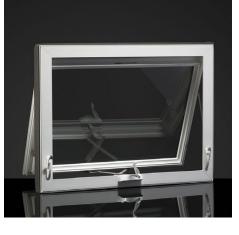

channel covers create a clean, polished look.
- Inverted-coil balances with detent clip prevent sash from drifting while providing smoother operation and lower operating force
- 11 Latching half screen featuring Clarity<sup>®</sup> mesh lets air in while keeping pests out, resulting in unobstructed views.





### **Complementary Windows**

Select from our comprehensive product series to choose the right window for each space in your home. Choose between double-hung, double-slider, casement, awning, tilt/turn, basement, picture, architectural shape, and bay and bow windows as well as a sliding-glass door. Featuring a precision-welded, multichambered vinyl frame and sash with multi-pane insulated glass, our products enhance energy efficiency and help keep your home comfortable year round.



1665 AWNING

1675 CASEMENT

#### 1685 DOUBLE-SLIDER



PICTURE WINDOW



#### TILT/TURN





## **Complementary Sliding Glass Door**

### Best-in-class features:

- Saddle sill with heavy-duty dual rollers provides for easy operation
- Beveled exterior edge adds style and curb appeal to an already sleek design
- Interlock at meeting rail helps reduce air infiltration
- Dual tandem nylon wheels
- Raised rail to protect wheels from debris
- Sturdy, all-aluminum track

The 1615 sliding glass door is the ideal solution to help bring the outside in for any home remodeling or renovation project. Additional options such as blinds-between-the-glass and multiple interior and exterior color and hardware options allow you to customize the door to complement your unique sense of style.

# Effortless