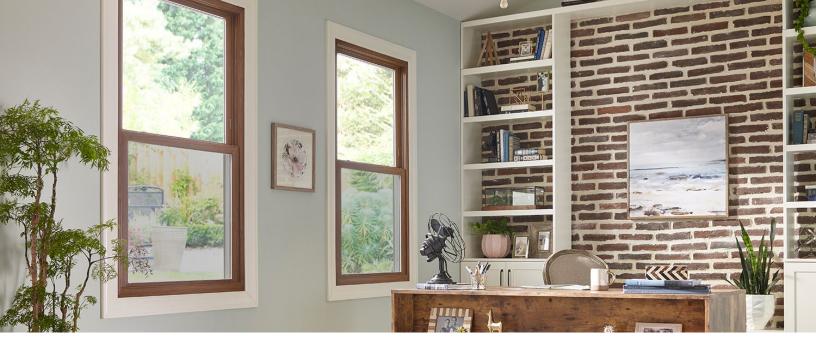

#### **COLOR OPTIONS**

We offer a wide variety of color options to complement the interior or exterior style of your home. Classic extruded vinyl colors are enhanced by expertly applied interior woodgrains and rich-hued exterior finishes. The high-performance coatings provide low-maintenance, durable color while combining the look of wood-crafted windows with the energy-efficiency of vinyl.