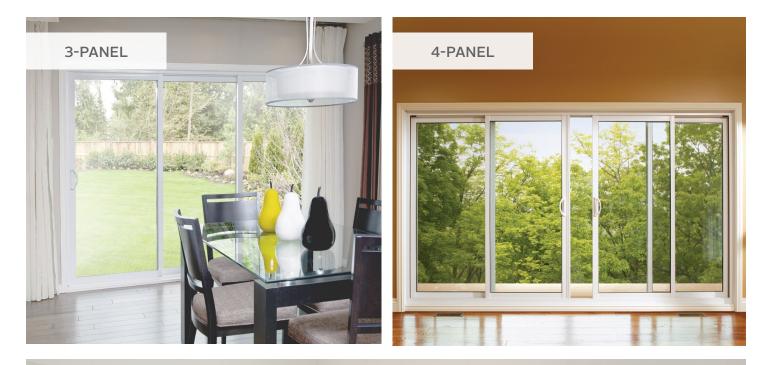

## **Complementary Sliding Glass Door**

### Best-in-class features:

- Saddle sill with heavy-duty dual rollers provides for easy operation
- Beveled exterior edge adds style and curb appeal to an already sleek design
- Interlock at meeting rail helps reduce air infiltration
- Dual tandem nylon wheels
- Raised rail to protect wheels from debris
- Sturdy, all-aluminum track

The 1615 sliding glass door is the ideal solution to help bring the outside in for any home remodeling or renovation project. Additional options such as blinds-between-the-glass and multiple interior and exterior color and hardware options allow you to customize the door to complement your unique sense of style.