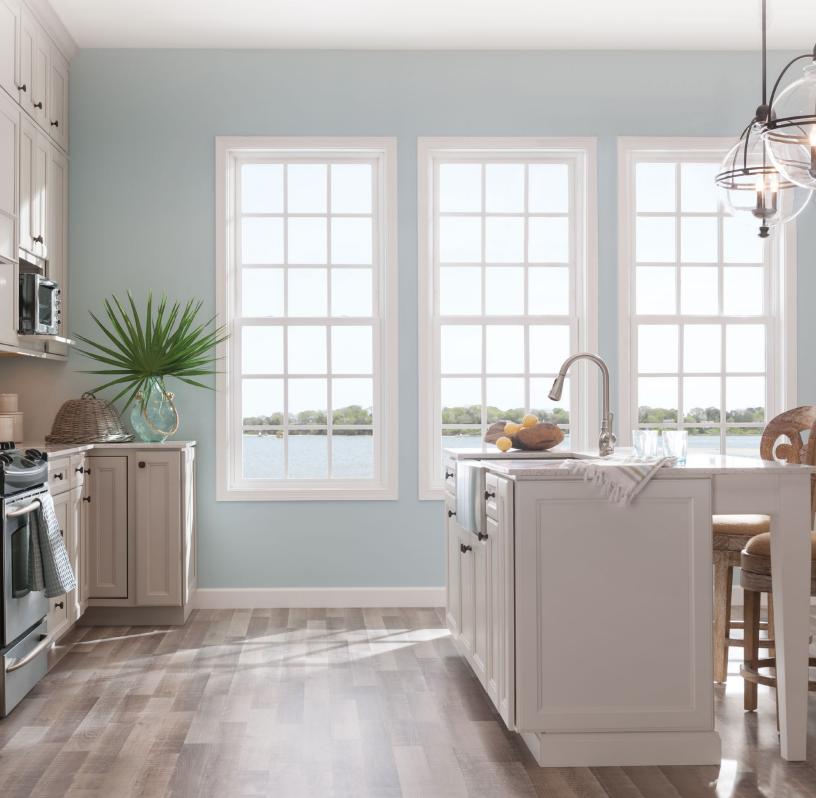

# 1650 Double-Hung Window

Our 1650 replacement double-hung window features superior styling, handcrafted quality, and long-term performance. Aesthetically beveled sashes and eight exterior color options complement energy-efficient design options such as insulated dual-pane glass and heavy-duty weatherstripping to help set our 1650 double-hung replacement windows apart. These advanced engineering and aesthetic details that go into every 1650 double-hung make it the ideal replacement window for any remodeling or renovation project.

### **Complementary Windows**

Select from our comprehensive product series to choose the right window for each space in your home. Choose between double-hung, double-slider, casement, awning, tilt/turn, basement, picture, architectural shape, and bay and bow windows as well as a sliding-glass door. Featuring a precision-welded, multichambered vinyl frame and sash with multi-pane insulated glass, our products enhance energy efficiency and help keep your home comfortable year round.