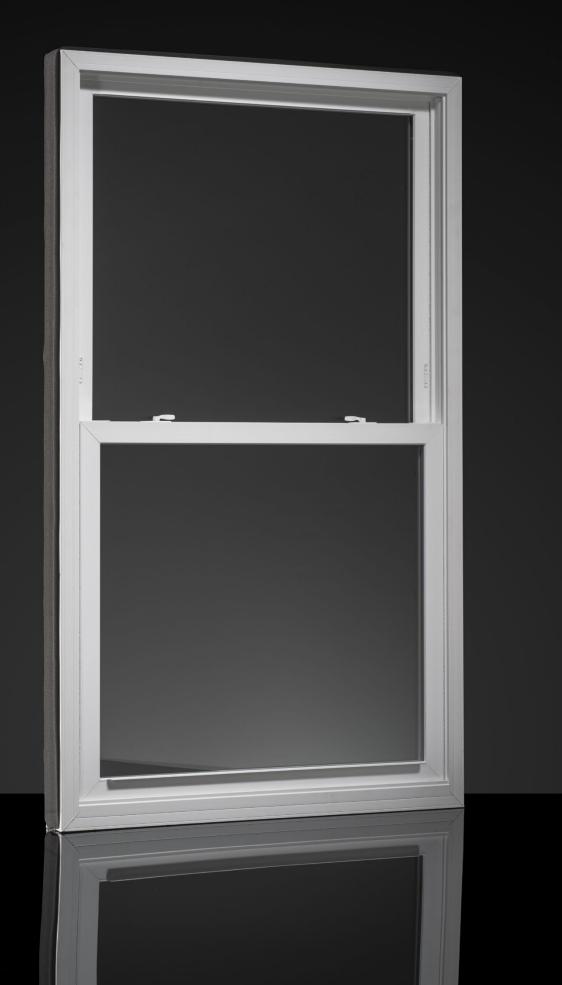

# 1650 Double-Hung Window

Our 1650 replacement double-hung window features superior styling, handcrafted quality, and long-term performance. Aesthetically beveled sashes and eight exterior color options complement energy-efficient design options such as insulated dual-pane glass and heavy-duty weatherstripping to help set our 1650 double-hung replacement windows apart. These advanced engineering and aesthetic details that go into every 1650 double-hung make it the ideal replacement window for any remodeling or renovation project.