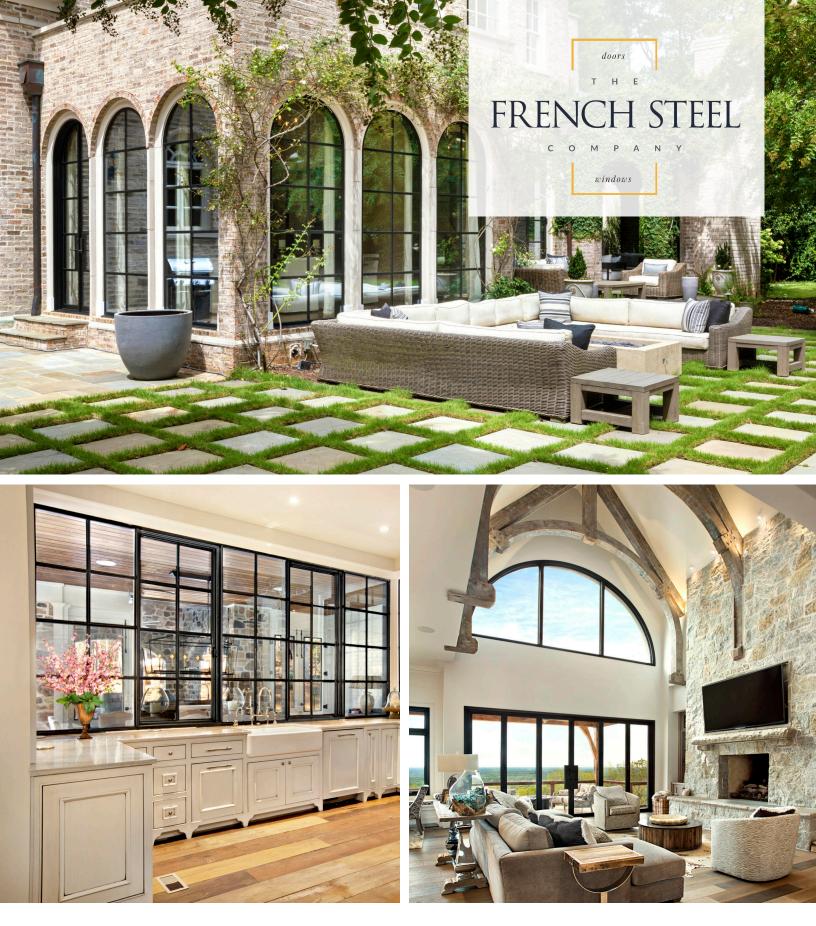

### PARTNER ASSOCIATIONS

**AIA Chapters:** AIA DC AIA Chesapeake Bay AIA Northern Virginia **AIA Baltimore** AIA CRAN

Using thermal break technology, steel can now be used in the coldest mountain applications or refrigerated wine cellars. The French Steel Company works with architects and builders across the United States to incorporate the elegant simplicity of steel windows and doors across a range of residential and commercial architectural styles, from modern to traditional. Visit www.https://frenchsteel.com to learn more.