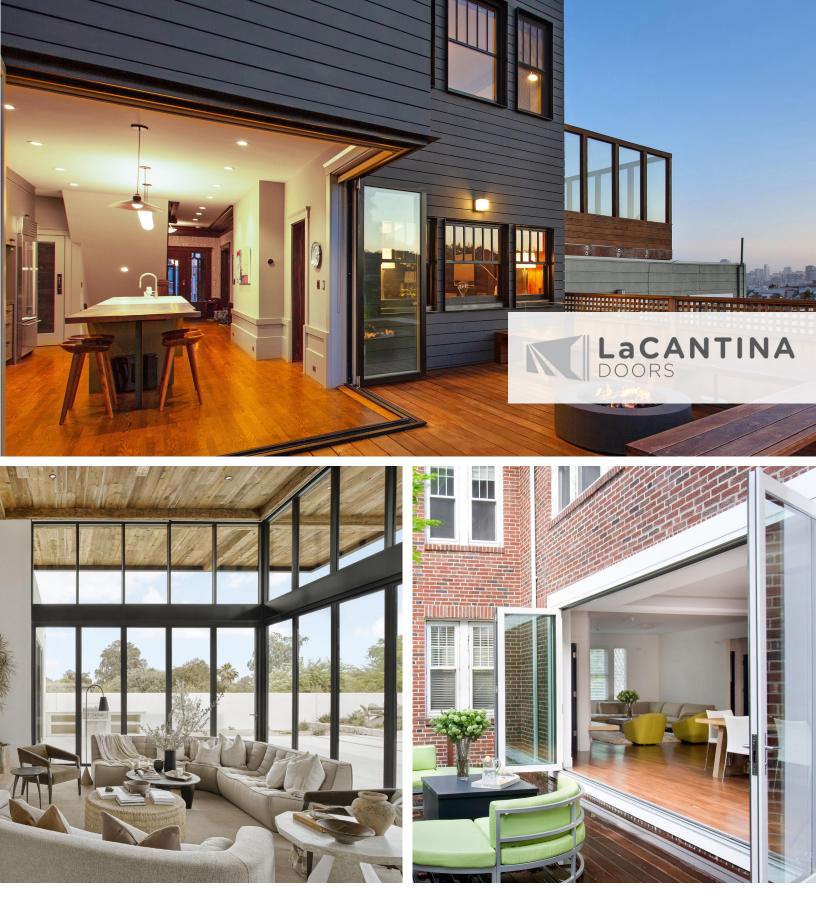

Visit www.lepagemillwork.com/en-us to learn more.

LaCantina is a pioneer in designing and manufacturing large opening door systems. A focus on developing and refining these products has resulted in the most innovative and comprehensive range of folding, sliding and swing doors available to enhance indoor outdoor living. This comprehensive product range of folding, sliding and swing door systems allows for a complete matching door package. Offering V2, Aluminum, Contemporary Clad, Wood, and more. Visit www.lacantinadoors.com to learn more.