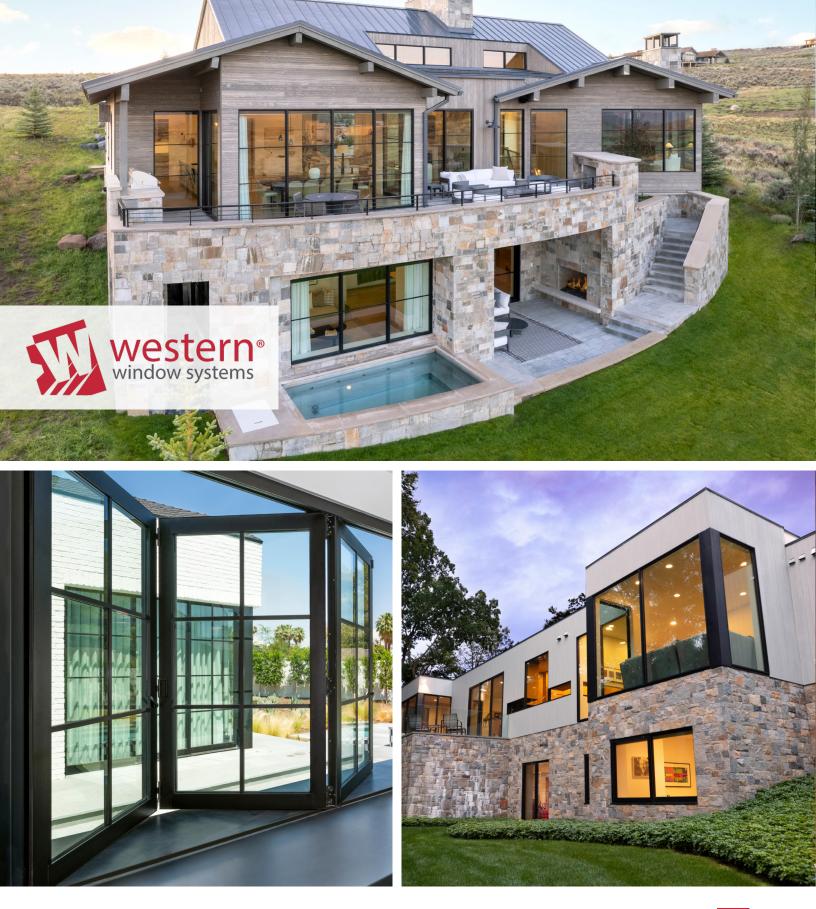

The ability of Western door systems and windows to seamlessly blend into their surroundings when open or closed is what makes them so unique. The perfect combination of beauty, performance, and durability, Western door and window systems are available in a large spectrum of configurations and styles, offering unlimited design possibilities. Offering Classic, Performance, Simulated Steel Lines.