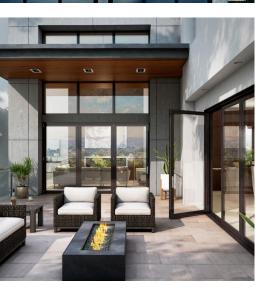

The ability of Western door systems and windows to seamlessly blend into their surroundings when open or closed is what makes them so unique. The perfect combination of beauty, performance, and durability, Western door and window systems are available in a large spectrum of configurations and styles, offering unlimited design possibilities. Offering Classic, Performance, Simulated Steel Lines.