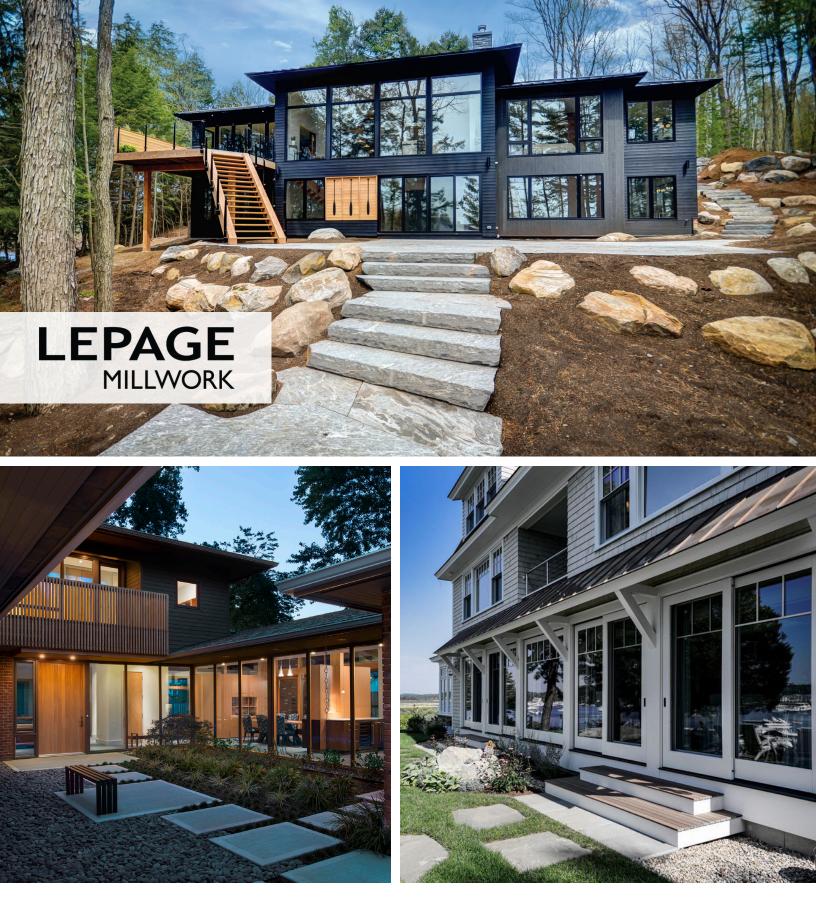

Lepage offers homeowners and architects the opportunity to choose from a wide variety of styles, colors, materials and models. Whether you prefer casement, awning, sliding, outward opening, in-swing, hung, or architectural windows for your home, with virtually unlimited design possibilities, Lepage can customize each type to suit your needs and tastes. Offering Wood and Aluminum Clad.

Visit www.lepagemillwork.com/en-us to learn more.

LaCantina is a pioneer in designing and manufacturing large opening door systems. A focus on developing and refining these products has resulted in the most innovative and comprehensive range of folding, sliding and swing doors available to enhance indoor outdoor living. This comprehensive product range of folding, sliding and swing door systems allows for a complete matching door package. Offering V2, Aluminum, Contemporary Clad, Wood, and more. Visit www.lacantinadoors.com to learn more.