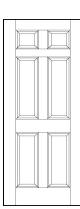

## PR66

6 Raised Panels, Ovolo Sticking Construction: Wood Stile & Rail Avail Heights 6/8 Thickness 1-3/8"

# **6-PANEL PINE**

6 Raised Panels, Ovolo Sticking Construction: Wood Stile & Rail Avail Heights 6/8 Thickness 1-3/8"

\*\*Bare Radiata Pine\*\*