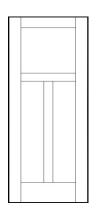

# PR8760 (Craftsman)

3 Flat Panel, Square StickingConstruction: Wood Stile & RailAvail Heights 6/8Thickness 1-3/8"