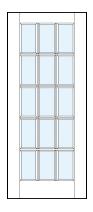

# **15-Lite Clear**

15 Lite, TDL, Clear GlassConstruction:Wood Stile & RailAvail Heights6/8Thickness1-3/8"