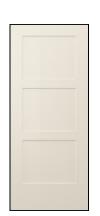

# Birkdale

3 Flat Panels, SmoothConstruction:HC, SCAvail Heights6/8Thickness1-3/8"