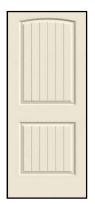

# Continental

2 Raised Panel (arched), SmoothConstruction:HC, SCAvail Heights6/8, 7/0, 8/0Thickness1-3/8"

\*\* 7/0 & 8/0 avail SC only\*\*