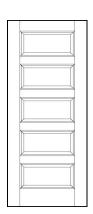

#### Conmore

5 Flat Panel, Smooth Construction: HC, SC Avail Heights 6/8 Thickness 1-3/8"

|  |  | 1 |
|--|--|---|
|  |  |   |