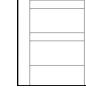

#### Conmore

5 Flat Panel, Smooth Construction: HC, SC Avail Heights 6/8 Thickness 1-3/8"

|  |  | 1 |
|--|--|---|
|  |  |   |