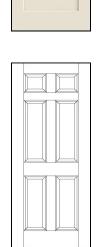

## PR66

6 Raised Panels, Ovolo Sticking Construction: Wood Stile & Rail Avail Heights 6/8 Thickness 1-3/8"