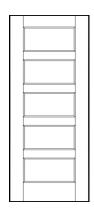

# PR8055

5 Flat Panel, Ovolo Sticking Construction: Wood Stile & Rail Avail Heights 6/8 Thickness 1-3/8"