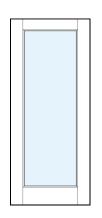

#### **1-Lite Clear**

1 Lite, Clear GlassConstruction:Wood Stile & RailAvail Heights6/8Thickness1-3/8"