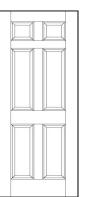

# Coventry

4 Raised Panel, Smooth Construction: HC, SC Avail Heights 6/8 Thickness 1-3/8"