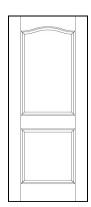

# Cambridge

2 Raised Panel, Smooth Construction: HC, SC Avail Heights 6/8, 7/0, 8/0 Thickness 1-3/8", 1-3/4"

\*\* 7/0 & 8/0 avail SC only\*\*