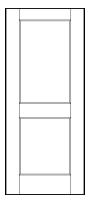

# Monroe

2 Flat Panels, Smooth Construction: HC, SC Avail Heights 6/8, 7/0, 8/0 Thickness 1-3/8"

\*\* 7/0 & 8/0 avail SC only\*\*