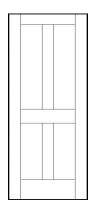

# PR8760 (Craftsman)

3 Flat Panel, Square StickingConstruction: Wood Stile & RailAvail Heights 6/8Thickness 1-3/8"