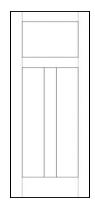

# PR8760 (Craftsman)

3 Flat Panel, Square StickingConstruction: Wood Stile & RailAvail Heights 6/8Thickness 1-3/8"