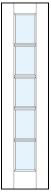

#### **5-Lite Clear**

5 Lite, TDL, Clear Glass Construction: Wood Stile & Rail Avail Heights 6/8 Thickness 1-3/8"