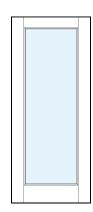

#### **1-Lite Clear**

1 Lite, Clear GlassConstruction:Wood Stile & RailAvail Heights6/8Thickness1-3/8"