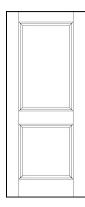

# Monroe

2 Flat Panels, Smooth Construction: HC, SC Avail Heights 6/8, 7/0, 8/0 Thickness 1-3/8"

\*\* 7/0 & 8/0 avail SC only\*\*