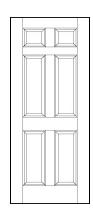

# **Colonist Woodgrain**

6 Raised Panel, Woodgrain Construction: HC, SC Avail Heights 6/8 Thickness 1-3/8"

# **Colonist Smooth**

6 Raised Panel, Smooth Construction: HC, SC Avail Heights 6/8, 7/0, 8/0 Thickness 1-3/8"

\*\* 7/0 & 8/0 avail SC only\*\*