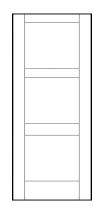

# Birkdale

3 Flat Panels, SmoothConstruction:HC, SCAvail Heights6/8Thickness1-3/8"