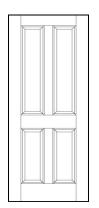

# Coventry

4 Raised Panel, Smooth Construction: HC, SC Avail Heights 6/8 Thickness 1-3/8"