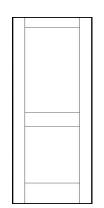

# Monroe

2 Flat Panels, Smooth Construction: HC, SC Avail Heights 6/8, 7/0, 8/0 Thickness 1-3/8"

\*\* 7/0 & 8/0 avail SC only\*\*