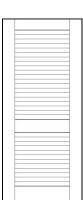

# Lover/Louver

Louver over Louver, Primed Construction: Wood Stile & Rail Avail Heights 6/8 Thickness 1-3/8"