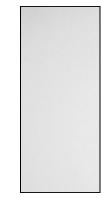

# Hardboard

FlushConstruction:HC, SCAvail Heights6/8, 7/0, 8/0Thickness1-3/8"

#### Birch

FlushConstruction:HC, SC, SWCAvail Heights6/8, 7/0, 8/0Thickness1-3/8", 1-3/4"