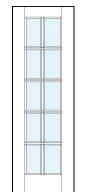

# **10-Lite Clear**

10 Lite, TDL, Clear GlassConstruction:Wood Stile & RailAvail Heights6/8Thickness1-3/8"