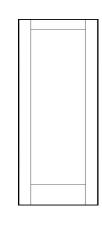

# Madison

1 Flat Panels, SmoothConstruction:HC, SCAvail Heights6/8, 7/0, 8/0Thickness1-3/8"

\*\* 7/0 & 8/0 avail SC only\*\*