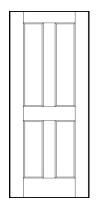

#### PR8744

4 Flat Panel, Square Sticking
Construction: Wood Stile & Rail
Avail Heights 6/8
Thickness 1-3/8"