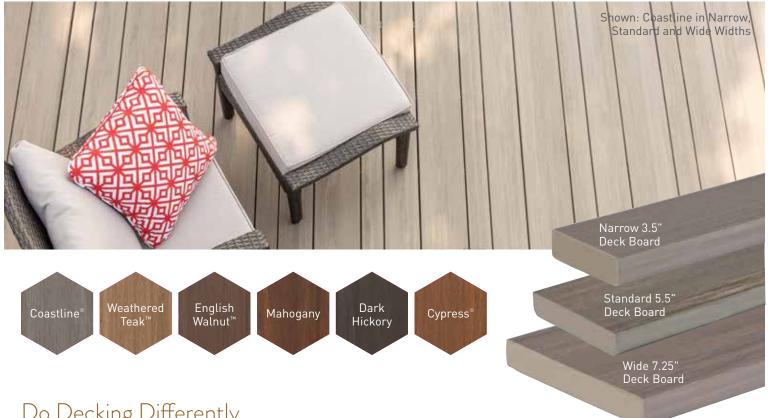

## Multi-Width Deck Boards

Multi-Width Decking allows your clients to design an outdoor living space with as much care as they took with the inside of their home. Boasting the width—or widths—that suit their unique aesthetic, our Multi-Width Decking adds style, dimension, and warmth to any space. AZEK Decking has always impressed friends and family, and now AZEK's Multi-Width Deck wows with a touch of the unexpected.

### **PRODUCT SPECS:**

- Choose from 12', 16' and 20' lengths
- Narrow and wide width boards available in square shoulder only
- Spans O.C. 16" max
- Compatible with Cortex® and TOPLoc® for AZEK and **NEW** SIDELoc™ Fastening made with CAMO® Edge Technology
- Wide-Width Deck: 30% more decking installed with the same number of screws

### A WIDTH FOR EVERY WISH LIST

Now, nothing can hold homeowners back when designing their ideal deck using AZEK's Multi-Width Decking. You can highlight sleek style with narrow width boards or elect to keep it classic with standard width deck boards. If that's not your style, start thinking big and lean into the trend of wide width boards. Or take it a step further, mix-and-match widths to create a one-of-a-kind design. With Multi-Width Decking you can truly tap into your client's taste with narrow, standard, and wide width decking.