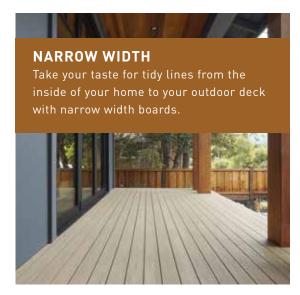

### A WIDTH FOR EVERY WISH LIST

Now, nothing can hold homeowners back when designing their ideal deck using AZEK's Multi-Width Decking. You can highlight sleek style with narrow width boards or elect to keep it classic with standard width deck boards. If that's not your style, start thinking big and lean into the trend of wide width boards. Or take it a step further, mix-and-match widths to create a one-of-a-kind design. With Multi-Width Decking you can truly tap into your client's taste with narrow, standard, and wide width decking.