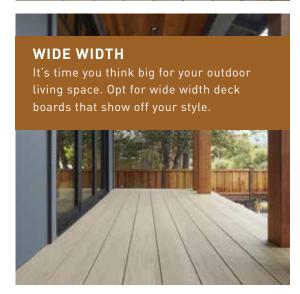

### A WIDTH FOR EVERY WISH LIST

Now, nothing can hold homeowners back when designing their ideal deck using AZEK's Multi-Width Decking. You can highlight sleek style with narrow width boards or elect to keep it classic with standard width deck boards. If that's not your style, start thinking big and lean into the trend of wide width boards. Or take it a step further, mix-and-match widths to create a one-of-a-kind design. With Multi-Width Decking you can truly tap into your client's taste with narrow, standard, and wide width decking.